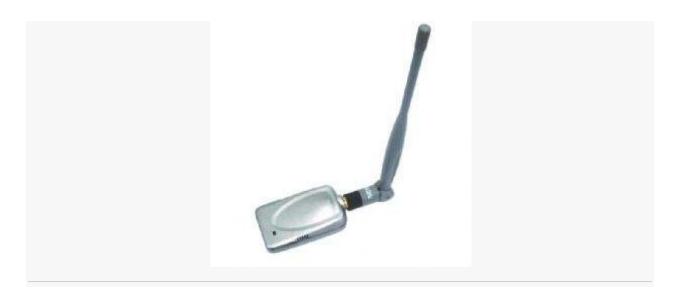

## Product Name:

Description:

802.11b/g WLAN USB adapter - Palm

802.11 b/g High-Power Wireless LAN USB adapter - Palm

High Power WLAN USB adapter (mini Palm) fully supports the features and functional compliance of IEEE 802.11b/g standard. Our WLAN USB palm provides competitive price, high power and stable performance to PC & NB linked into wireless network world.

Features:

 WLAN USB adapter Palm + 5 dBi dipole Antenna (7dBi panel Antenna is option)

 Power up to 25dBm

 High power in compact size - mini palm

 Constant and stable performance

 User friendly and easy instatllation.